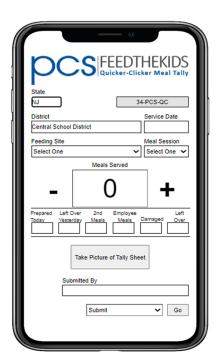

**Sheets** Nutrition staff enter meal counts for one or multiple sites from their phone, tablet or computer, snap a picture or scan the tally sheet, and upload it with their submission.

Replace mechanical clickers with the Quicker-Clicker Digital Meal Counter

Responsive formatting for smart phones and tablets.