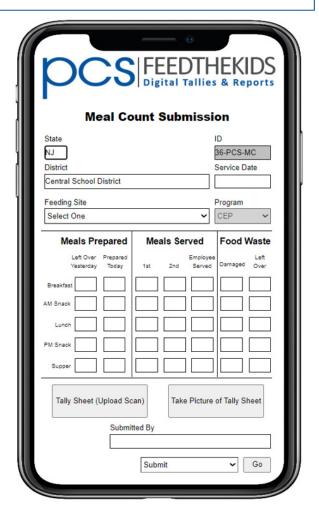

## **Central Meal Count Submissions**

Easy entry of multiple sites on one form is provided along with the ability to backdate entries as needed.

|   | PCS FEEDTHEKIDS Digital Tailles & Reports |                   |           |         |                  |                           |             |  |  |  |  |  |
|---|-------------------------------------------|-------------------|-----------|---------|------------------|---------------------------|-------------|--|--|--|--|--|
|   | Meal Count Submission                     |                   |           |         |                  |                           |             |  |  |  |  |  |
|   | District<br>Central School District       |                   |           | Program |                  | Service Date<br>7/24/2023 | State<br>NJ |  |  |  |  |  |
|   | South Elementary School                   |                   |           |         |                  |                           |             |  |  |  |  |  |
| ľ | Leftover<br>Yesterday                     | Prepared<br>Today | 1s<br>Me  |         | Employee<br>Meal | Damaged                   | Left Over   |  |  |  |  |  |
| П | Breakfast                                 |                   | Breakfast |         |                  |                           |             |  |  |  |  |  |
| - | AM Snack                                  |                   | AM Snack  |         |                  |                           |             |  |  |  |  |  |
| П | Lunch                                     |                   | Lunch     |         |                  |                           |             |  |  |  |  |  |
| П | PM Snack                                  |                   | PM Snack  |         |                  |                           |             |  |  |  |  |  |
| П | Supper                                    |                   | Supper    |         |                  |                           |             |  |  |  |  |  |
|   | Northest High School                      |                   |           |         |                  |                           |             |  |  |  |  |  |
| ľ | Leftover<br>Yesterday                     | Prepared<br>Today | 1s<br>Me  |         | Employee<br>Meal | Damaged                   | Left Over   |  |  |  |  |  |
| П | Breakfast                                 |                   | Breakfast |         |                  |                           |             |  |  |  |  |  |
| - | AM Snack                                  |                   | AM Snack  |         |                  |                           |             |  |  |  |  |  |
| П | Lunch                                     |                   | Lunch     |         |                  |                           |             |  |  |  |  |  |
| П | PM Snack                                  |                   | PM Snack  |         |                  |                           |             |  |  |  |  |  |
| Ш | Supper                                    |                   | Supper    |         |                  |                           |             |  |  |  |  |  |