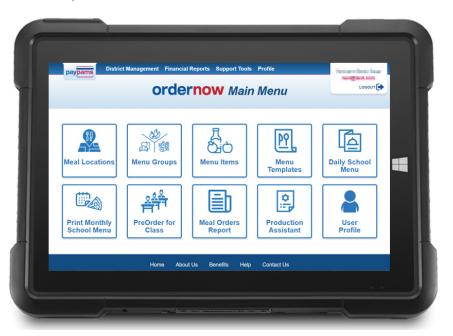

#### **Menu Planning**

- Menus for bulk ordering
- Menus for choices & individuals
- Copy from menu templates
- Assign dates to cycle menu

#### **Ordering Functions**

- Bulk and/or individual orders
- Meals and/or a la carte
- Order by teacher or staff
- Order by parent or student

#### Reporting

- Order details per student
- Item & Meal Summaries
- Labels for delivery & packaging
- Export to PDF, CSV & Excel

#### **Flexible Setup**

- Menu Items & Item Groups
- Meal & Location Types
- Site Groups
- Imports for Items & Students

560 Sylvan Ave. Englewood Cliffs, NJ 07632 800-247-3061 • www.pcsrcs.com • info@pcsrcs.com © PCS Revenue Control Systems, Inc. All rights reserved DOC-310-091223