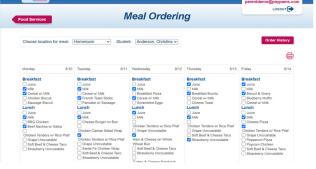

## **Parent Ordering**

- Easily choose Meal Service Location (classroom, curbside pickup, grab & go, etc.)
- Identify student from drop down
- Order by week, day or individual choices per meal, as determined by the district

# **School Ordering**

Teachers and nutrition staff can enter orders for each classroom or any alternate serving area. Orders can be entered as far in advance as you allow in your setup with deadlines set by you. Ordering types include "bulk" ordering, individual student ordering, and student ordering with choices and a la carte offerings.

Bulk ordering is the simplest, with counts being entered for each item listed. There is a space for notes, as well.

Ordering for individual student can be designed to provide limited choices or a variety of entrees and a la carte selections.