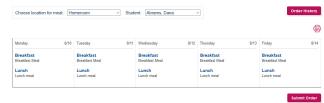

## **Parent Ordering**

- Easily choose Meal Service Location (classroom, curbside pickup, grab & go, etc.)
- Identify student from drop down
- Order by week, day or individual choices per meal, as determined by the district

# **School Ordering**

Teachers and nutrition staff can enter orders for each classroom or any alternate serving area. Orders can be entered as far in advance as you allow in your setup with deadlines set by you. Ordering types include "bulk" ordering, individual student ordering, and student ordering with choices and a la carte offerings.