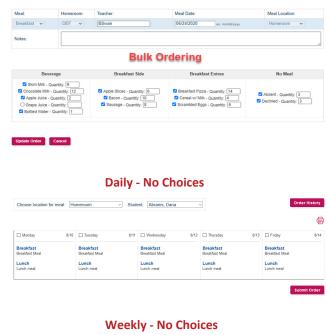

# **School Ordering**

Teachers and nutrition staff can enter orders for each classroom or any alternate serving area. Orders can be entered as far in advance as you allow in your setup with deadlines set by you. Ordering types include "bulk" ordering, individual student ordering, and student ordering with choices and a la carte offerings.

Bulk ordering is the simplest, with counts being entered for each item listed. There is a space for notes, as well.

Ordering for individual student can be designed to provide limited choices or a variety of entrees and a la carte selections.